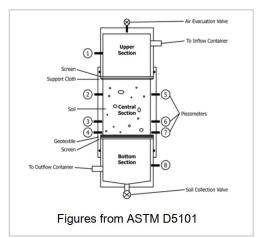

## TRI-COC-N0005 - D5101 GR (3)

Please include on all shipped materials

| Test Number                                                               |                        | One Fo | (One Form Per Configuration) |    | TRI Log# (If Assigned)        |  |                  |
|---------------------------------------------------------------------------|------------------------|--------|------------------------------|----|-------------------------------|--|------------------|
| Client Comp                                                               | odby:                  |        |                              |    |                               |  |                  |
| Client Comp                                                               | carry.                 |        |                              |    |                               |  |                  |
| Project:                                                                  |                        |        |                              | PO |                               |  |                  |
| Contact:                                                                  | Name: Er               |        | Email:                       | :  |                               |  |                  |
| CC e-mails:                                                               |                        |        |                              |    |                               |  |                  |
| 1. Geotextile Deto                                                        | ails                   |        |                              |    |                               |  |                  |
| Sourse                                                                    | Sourse Production - Fi |        | Production - Manufacturer    |    | Representative - Manufacturer |  | Other            |
| Manufacturer                                                              |                        |        |                              |    |                               |  |                  |
| Product                                                                   |                        |        |                              |    |                               |  | Inflow Container |
| Sample ID                                                                 |                        |        |                              |    |                               |  |                  |
| See COC / Test Request Form for Additional Geotextile Testing Assignments |                        |        |                              |    | 1                             |  | <u> </u>         |
| 2. Soil Details/Deposition                                                |                        |        |                              |    |                               |  |                  |
| Client-Supplied Classification Data and/or Hydraulic Conductivity Data    |                        |        |                              |    | ΔН                            |  |                  |