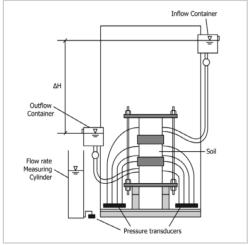

## TRI-COC-N0005 - D5101 GR (3)

Please include on all shipped materials

| Test Number                                                               |                        | One Fo | (One Form Per Configuration) |    | TRI Log# (If Assigned)        |  |                  |
|---------------------------------------------------------------------------|------------------------|--------|------------------------------|----|-------------------------------|--|------------------|
| Client Comp                                                               | odby:                  |        |                              |    |                               |  |                  |
| Client Comp                                                               | carry.                 |        |                              |    |                               |  |                  |
| Project:                                                                  |                        |        |                              | PO |                               |  |                  |
| Contact:                                                                  | Name: Er               |        | Email:                       | :  |                               |  |                  |
| CC e-mails:                                                               |                        |        |                              |    |                               |  |                  |
| 1. Geotextile Deto                                                        | ails                   |        |                              |    |                               |  |                  |
| Sourse                                                                    | Sourse Production - Fi |        | Production - Manufacturer    |    | Representative - Manufacturer |  | Other            |
| Manufacturer                                                              |                        |        |                              |    |                               |  |                  |
| Product                                                                   |                        |        |                              |    |                               |  | Inflow Container |
| Sample ID                                                                 |                        |        |                              |    |                               |  |                  |
| See COC / Test Request Form for Additional Geotextile Testing Assignments |                        |        |                              |    | 1                             |  | <u> </u>         |
| 2. Soil Details/Deposition                                                |                        |        |                              |    |                               |  |                  |
| Client-Supplied Classification Data and/or Hydraulic Conductivity Data    |                        |        |                              |    | ΔН                            |  |                  |